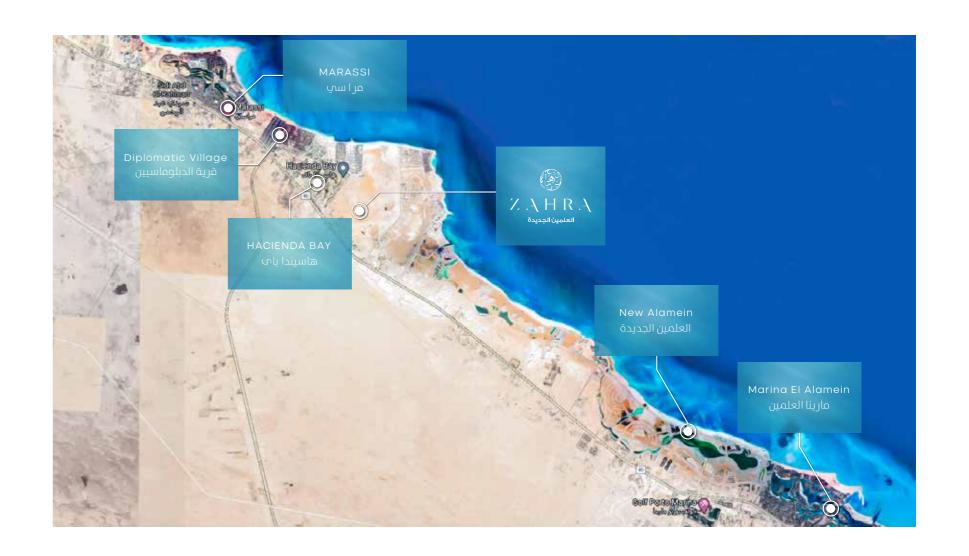

## EXCEPTIONAL LOCATION. LIMITLESS POSSIBILITY.

Along the Alamein coastline and at the center of all Sahel's hustle and bustle, Zahra is located -10minutes away from New Alamien, beside Hacienda Bay.

With an optimum location, several accessibility points and a series of endless entertainment as well as commercial areas, Zahra is destined to become Sahel's latest hub, while, simultaneously maintaining the exclusivity and privacy Memaar Al-Morshedy is renowned for.