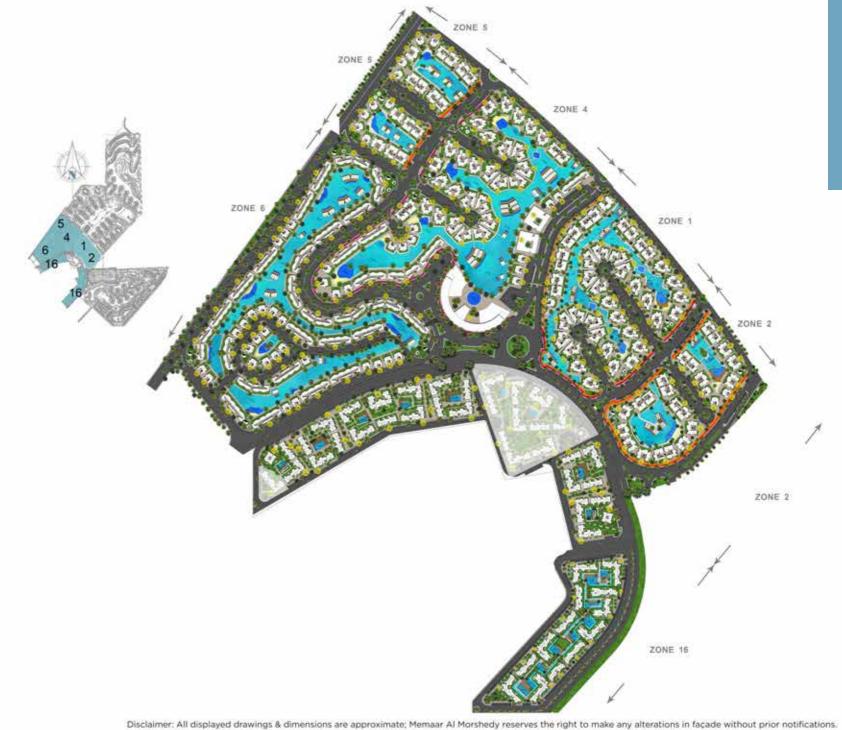

## EXCEPTIONAL LOCATION. LIMITLESS POSSIBILITY.

Along the Alamein coastline and at the center of all Sahel's hustle and bustle, Zahra is located -10minutes away from New Alamien, beside Hacienda Bay.

With an optimum location, several accessibility points and a series of endless entertainment as well as commercial areas, Zahra is destined to become Sahel's latest hub, while, simultaneously maintaining the exclusivity and privacy Memaar Al-Morshedy is renowned for.

All unites are provided lagoons, while the remaining 20 percent overlook a soothing garden view of the many green areas of the project.

This beautiful spot will offer a suite of unique amenities such as an international hotel chain, water features, a sports club, club house, entertainment area, football club and a central park.

ZONE 1,2,4,5,6,16

Disclaimer: All displayed drawings & dimensions are approximate; Memaar Al Morshedy reserves the right to make any alterations in façade without prior notificat ملاحظة: الرسومات والابعاد الموضحة تقريبية و معمار المرشدى تحتفظ بحق تعديل الواجهات بدون اخطار مسبق وفقاً للرؤية المعمارية